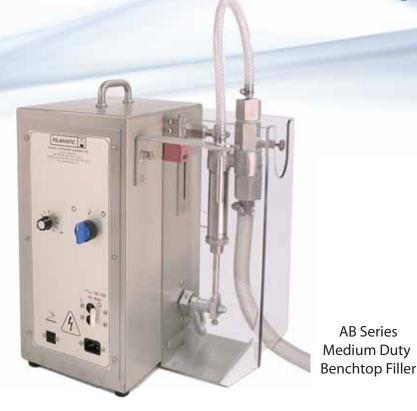

## **AB Series** Semi-Automatic Benchtop

- Single Pump with Fill Ranges up to 260mL
- ♦ Easy to Set-Up, Operate, Clean, and Changeover
- ♦ Accommodates Free-Flowing, Semi-Viscous, Viscous, Molten Products, and Product with Particulates
- **Durable Stainless Steel Structure**

- Designs Available for OEM **Applications**
- **♦** CE Mark and Air Operated Designs Also Available

**AB Series** 

**♦** Ability to Mix and Match Pumps and Nozzles for Optimal Versatility and Flexibility

## Additional AB Series Benchtop Features:

- ♦ Fill Accuracy +/- .5%
- Entry Level Filler Ideal for Start-Up Companies
- Product May Be Supplied from Floor Level, Overhead, or a Pressurized Source Depending on the Piston Pump Selected
- ♦ Ability to Fill a Wide Range of Containers such as Plastic and Glass Bottles, Pouches, Syringes, and Test Tubes
- **♦** Manufactured in the USA