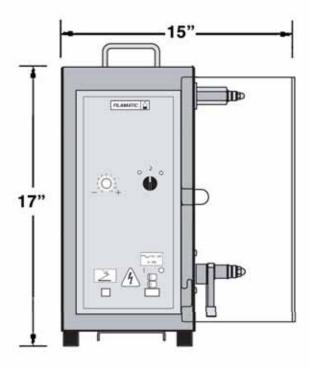

## AB Series Specifications

| Model  | Fill Stations | Volts           | RPM      | Fill Size        |
|--------|---------------|-----------------|----------|------------------|
| АВ     | 1             | 110V or<br>220V | Up to 84 | .05mL to<br>50mL |
| AB-5   | 1             | 110V or<br>220V | Up to 35 | 1mL to<br>130mL  |
| AB-8   | 1             | 110V or<br>220V | Up to 23 | 1mL to<br>260mL  |
| AB-A-8 | 1             | 17-18 scfm      | Up to 16 | 1mL to<br>260mL  |